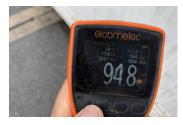

#### Case story:

In 2018, Hemparea DTM provided by Hempel was sprayed on five 40-foot refrigerator container.

According to the on-site re-inspection results in 2021 of two refrigerator containers, the coating was in good condition, showing excellent scratch resistance and impact resistance, and delivering an excellent protective effect, the inspection results were satisfactory.