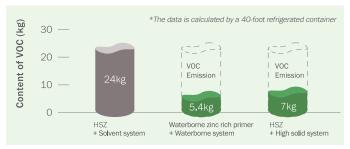

ms. Hemparea DTM is applied as a one-coat system with a long expected lifetime for the container owner with high mechanical properties as well as colour resistance.

### **Excellent performance** (Hemparea offers following strong points):

- Elongation/flexibility
- Excellent chemical/solvent resistance
- Long lifetime expentency
- Low VOC

- Fast drying: 10 minutes at room temperature
- Efficient one coat application
- Energy saving, drying at room temperature (20~30°C)
- No thinning, the coating is optimized for 2-component airless spray

#### **Technical Parameters:**

- Hemparea DTM
- Specific gravity: 1.63 (by colour)
- Volume solids: 83%
- Film thickness: 90-110µm
- Surfaces: Hot sprayed zinc/metallization, zinc epoxy, MGSS, aluminium, corten steel.

## **VOC Emission Comparison:**



#### Case story:

In 2018, Hemparea DTM provided by Hempel was sprayed on five 40-foot refrigerator container.

According to the on-site re-inspection results in 2021 of two refrigerator containers, the coating was in good condition, showing excellent scratch resistance and impact resistance, and delivering an excellent protective effect, the inspection results were satisfactory.







Hempel North Asia Holding Co., Ltd.

Crystal Plaza, Tower 7, 10F, Room 1005-1008, No.6 Lane 100, Pingjiaqiao Road, Pudong, Shanghai 200126, China. Switchboard: 400-960-3380 | Email: china@hempel.com | WeChat: HempelChina